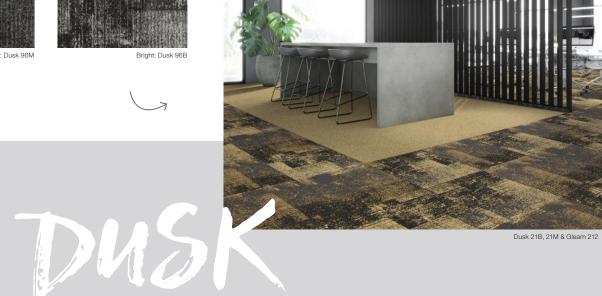

DUSK

Dusk 55B, 55M & Blaze 553

## MIX & MATCH MATT AND BRIGHT

Matt: Dusk 96M

Bright: Dusk 96B

Dusk 21B, 21M & Gleam 212

Dusk captures the final flares of colour and shimmer as the light of day gradually turns to night. Not only does this carpet tile collection draw inspiration from nature with its organic yet geometric design, it also gives back to nature by using the sustainable ECONYL® yarn.