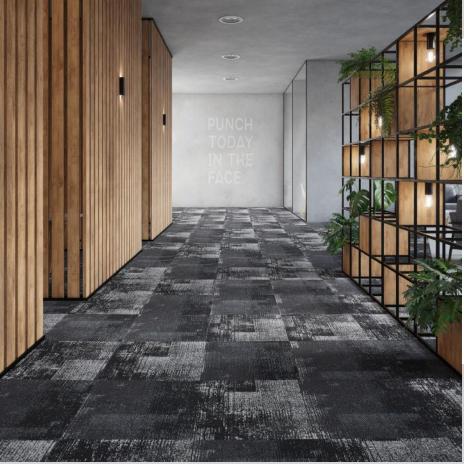

## MIX & MATCH MATT AND BRIGHT

Matt: Dusk 96M

Bright: Dusk 96B

Dusk 21B, 21M & Gleam 212

Dusk captures the final flares of colour and shimmer as the light of day gradually turns to night. Not only does this carpet tile collection draw inspiration from nature with its organic yet geometric design, it also gives back to nature by using the sustainable ECONYL® yarn.

## DUSK

CONSTRUCTION **PILE MATERIAL** 

**TOTAL HEIGHT PILE WEIGHT** 

**TOTAL WEIGHT COLOURS** 

Tufted 1/12" Loop

100% ECONYL® yarn Ca. 7.7 mm

Ca. 800 g/m<sup>2</sup> Ca. 4,800 g/m<sup>2</sup>

SUSTAINABLE PARTNERSHIPS WITH