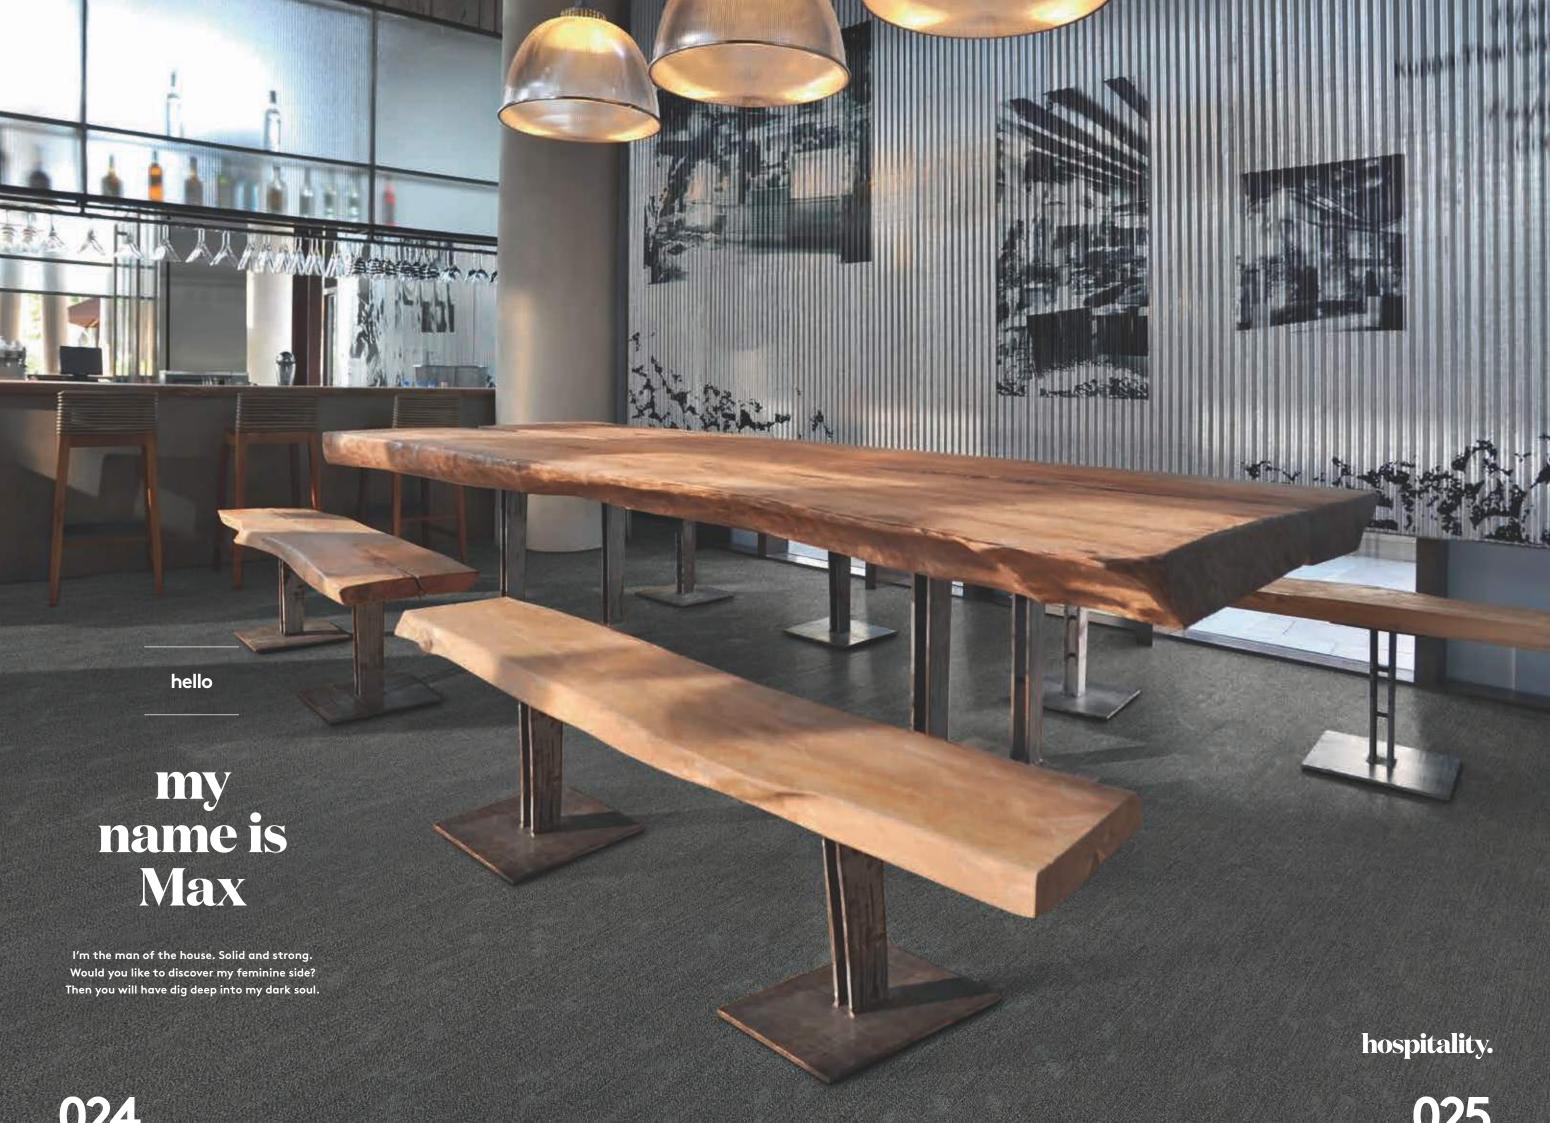

### Meet our family.

Olivia. Marie. Antoinette. Lily. Otto. Jack. Neo. Each line was given a resounding name. From vintage chic to tight and tough. If you follow the unique life paths of the woven threads, you will meet a different soul every time. And that's what makes the ntgrate® family so special.

Dare to combine. Otto with Marie. Falco with Max. Neo with Antoinette. They will make you see your interior project differently every time. The only creative limit is where you draw the line. Aim for recklessly wild or royally sober. You choose. You live. You create.