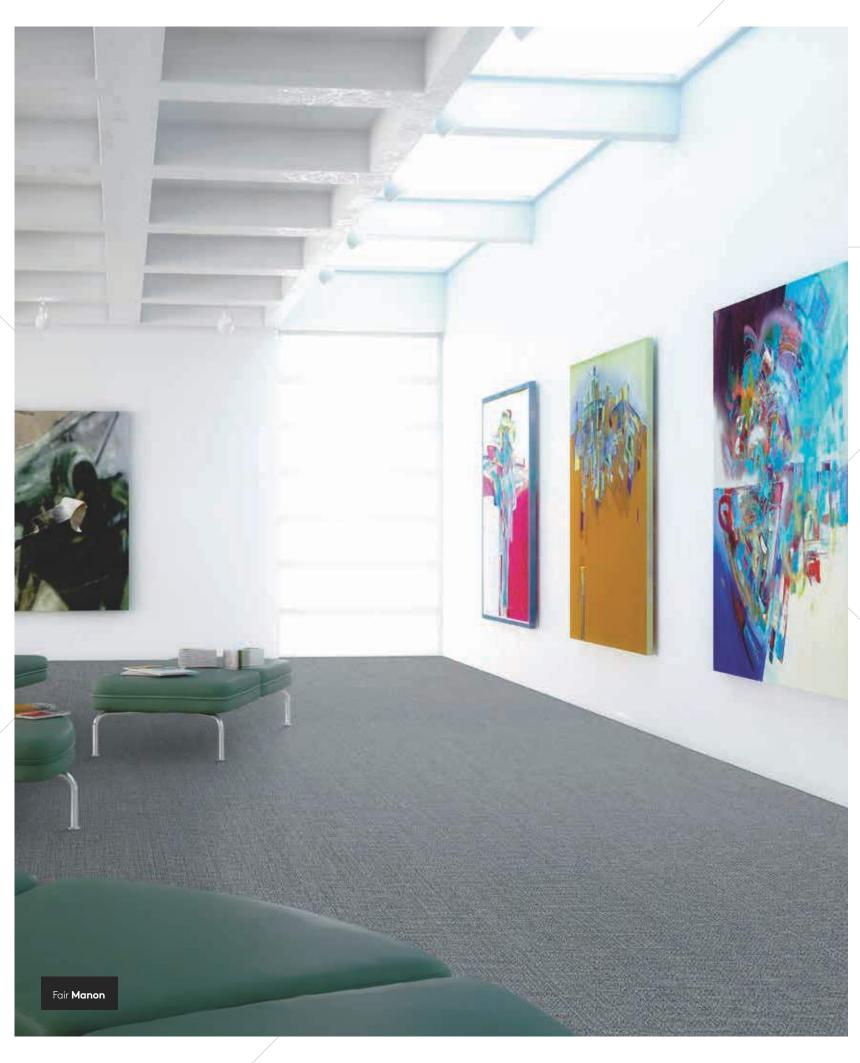

#### Fair play.

The shortest way between two points is a straight line. No wriggling about. No bending over backwards. Your design is yours, by design. Honest, simple, clear. A subtle grid that brings order to chaos. Wish everything were so well-delineated.

Fair. I'm straight with a twist.

Manon ■

tiles

rol