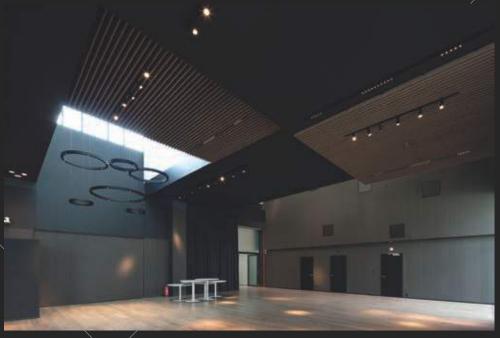

#### Flooring, flooring on the wall.

-floor your wall

Acoustic wall covering. Just imagine: you're sitting in a hotel lounge. Suddenly, the room tilts. The floor becomes the wall. Is this a dream? No. Ntgrate® is making it real. The acoustic wall panels let you create a unique 360° experience. Feel, look and listen. Only 1 cm thick, the panels are perfectly sound-absorbent, scratch-proof, impact-resistant and washable. Better still: there are no seams or micro-perforations. All that meets the eye is the smooth final finish. Product in collaboration with Print Acoustics.