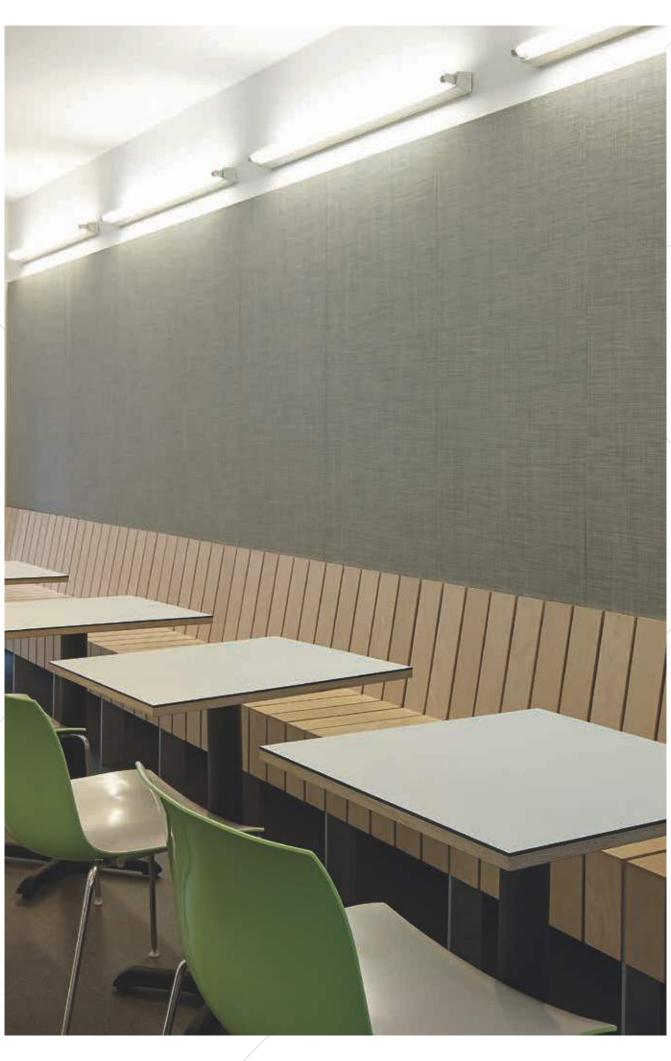

#### Flooring, flooring on the wall.

-floor your wall

Acoustic wall covering. Just imagine: you're sitting in a hotel lounge. Suddenly, the room tilts. The floor becomes the wall. Is this a dream? No. Ntgrate® is making it real. The acoustic wall panels let you create a unique 360° experience. Feel, look and listen. Only 1 cm thick, the panels are perfectly sound-absorbent, scratch-proof, impact-resistant and washable. Better still: there are no seams or micro-perforations. All that meets the eye is the smooth final finish. Product in collaboration with Print Acoustics.