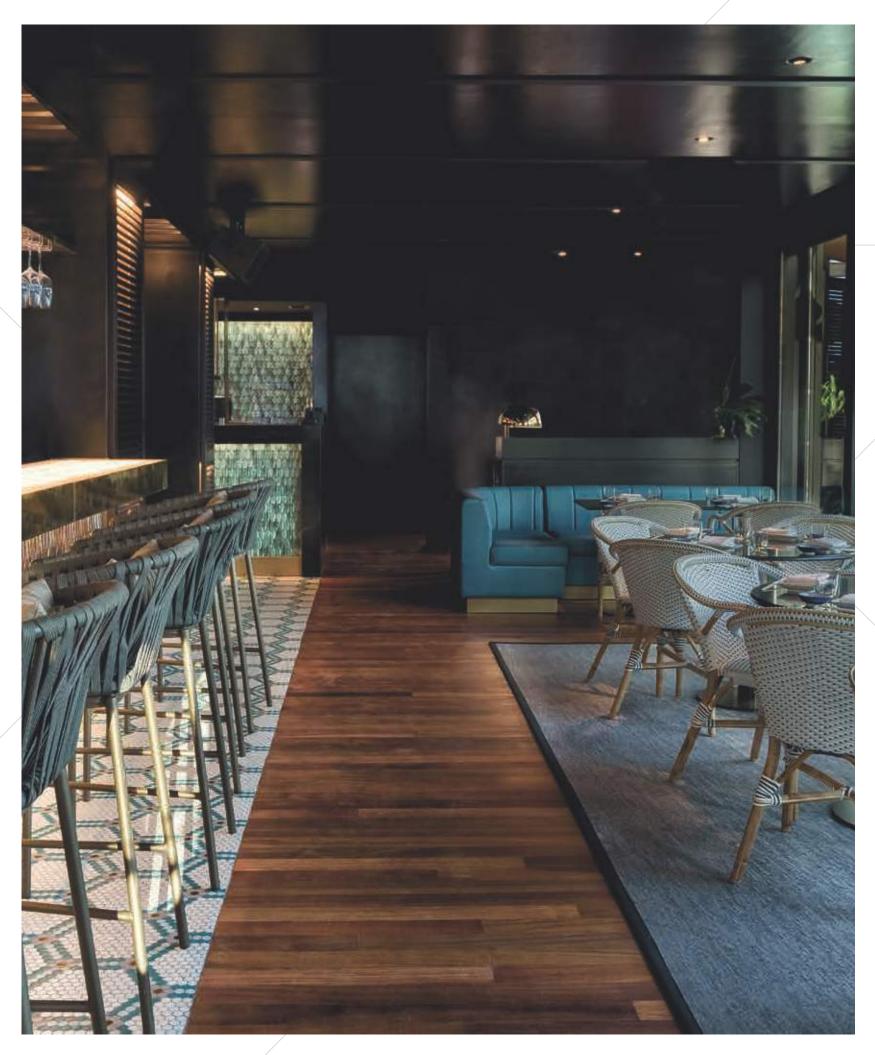

#### outdoor livingwith ntgrate® carpet

With a design floor of woven vinyl, you add a touch of class to your interior project. These carpets are available in **various colours and edgings**. So they adapt perfectly to your interior. Would you like to extend that same look to your exterior? You can.

Ntgrate® carpet is ideally suited to take your interior experience into the open air. Its **high-tech composition** makes cleaning your outdoor floor very easy.