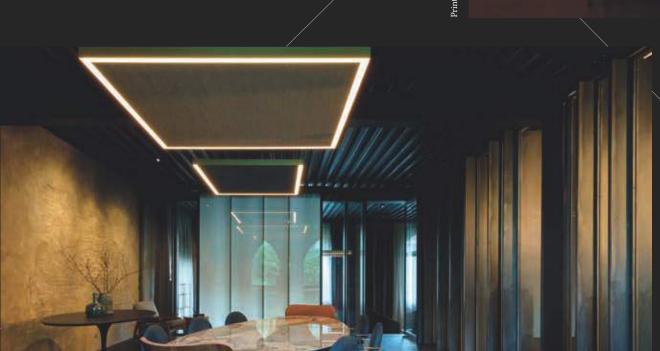

#### Flooring, flooring on the wall.

-floor your wall

Acoustic wall covering. Just imagine: you're sitting in a hotel lounge. Suddenly, the room tilts. The floor becomes the wall. Is this a dream? No. Ntgrate® is making it real. The acoustic wall panels let you create a unique 360° experience. Feel, look and listen. Only 1 cm thick, the panels are perfectly sound-absorbent, scratch-proof, impact-resistant and washable. Better still: there are no seams or micro-perforations. All that meets the eye is the smooth final finish. Product in collaboration with Print Acoustics.

Wallpaper. Do you know what makes the sea seem so endless? On the horizon, the water subtly merges into the sky. Using ntgrate® wallpapers, you can achieve the same effect in your interior. Let your floor design merge into your wall. On top of being impact-resistant, this innovative wallpaper is washable.