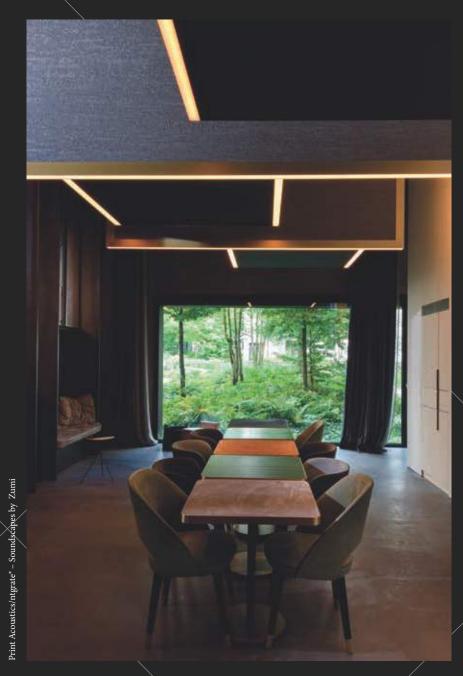

#### Flooring, flooring on the wall.

-floor your wall

Acoustic wall covering. Just imagine: you're sitting in a hotel lounge. Suddenly, the room tilts. The floor becomes the wall. Is this a dream? No. Ntgrate® is making it real. The acoustic wall panels let you create a unique 360° experience. Feel, look and listen. Only 1 cm thick, the panels are perfectly sound-absorbent, scratch-proof, impact-resistant and washable. Better still: there are no seams or micro-perforations. All that meets the eye is the smooth final finish. Product in collaboration with Print Acoustics.

Wallpaper. Do you know what makes the sea seem so endless? On the horizon, the water subtly merges into the sky. Using ntgrate® wallpapers, you can achieve the same effect in your interior. Let your floor design merge into your wall. On top of being impact-resistant, this innovative wallpaper is washable.