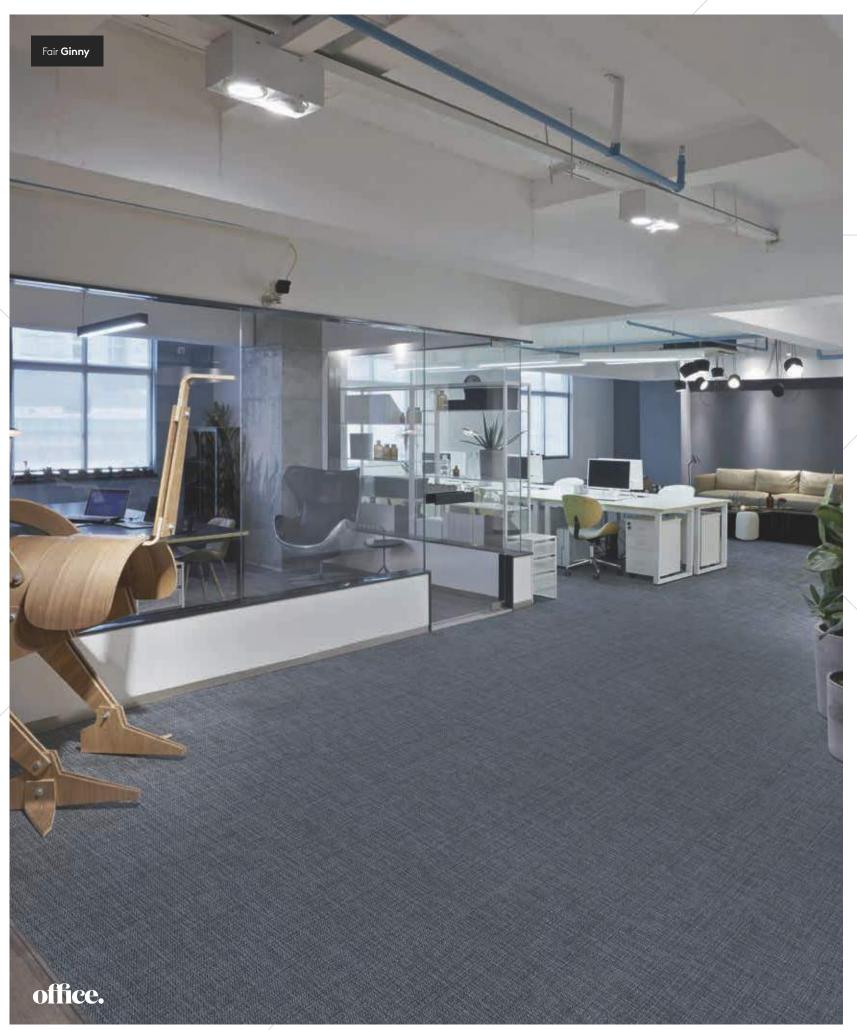

#### Fair play.

The shortest way between two points is a straight line. No wriggling about. No bending over backwards. Your design is yours, by design. Honest, simple, clear. A subtle grid that brings order to chaos. Wish everything were so well-delineated.

Fair. I'm straight with a twist.

Marco ■

Victor

Celine

Ginny ■

Astrid

lris ■

Noah ■

Finn =