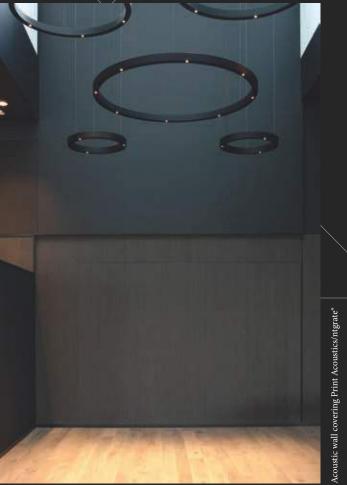

#### Flooring, flooring on the wall.

-floor your wall

Acoustic wall covering. Just imagine: you're sitting in a hotel lounge. Suddenly, the room tilts. The floor becomes the wall. Is this a dream? No. Ntgrate® is making it real. The acoustic wall panels let you create a unique 360° experience. Feel, look and listen. Only 1 cm thick, the panels are perfectly sound-absorbent, scratch-proof, impact-resistant and washable. Better still: there are no seams or micro-perforations. All that meets the eye is the smooth final finish. Product in collaboration with Print Acoustics.