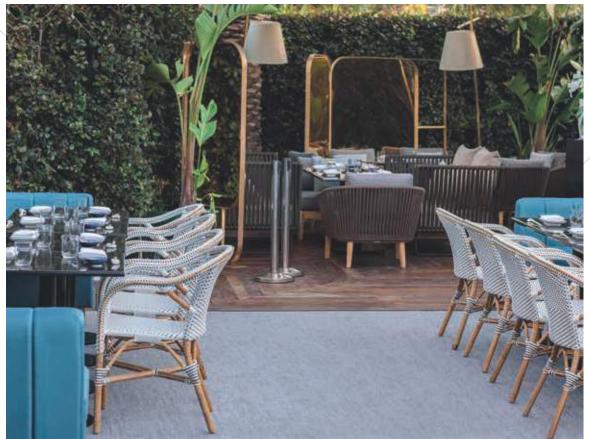

#### outdoor livingwith ntgrate® carpet

With a design floor of woven vinyl, you add a touch of class to your interior project. These carpets are available in **various colours and edgings**. So they adapt perfectly to your interior. Would you like to extend that same look to your exterior? You can.

Ntgrate® carpet is ideally suited to take your interior experience into the open air. Its **high-tech composition** makes cleaning your outdoor floor very easy.