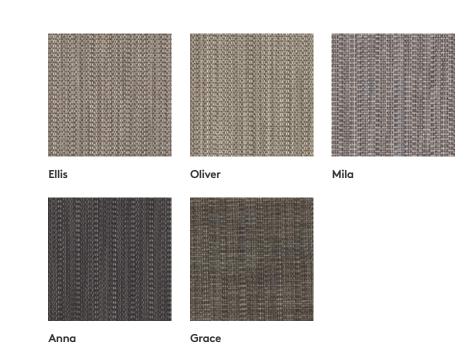

**Colours.** Misty grey. Emerald green. Deep red. Anthracite. Slick and tight. Our designers travelled abroad, shapeshifted into colour catchers. An even beige or a wild patchwork? Anything is possible.

**Characters.** Each line has its own unique face. Internal and external craftsmen have designed patterns based on dozens of names and personalities. Did your name make the list? Surely, that's not a coincidence.