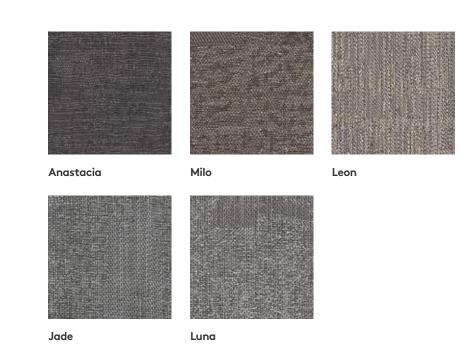

**Colours.** Misty grey. Emerald green. Deep red. Anthracite. Slick and tight. Our designers travelled abroad, shapeshifted into colour catchers. An even beige or a wild patchwork? Anything is possible.

**Characters.** Each line has its own unique face. Internal and external craftsmen have designed patterns based on dozens of names and personalities. Did your name make the list? Surely, that's not a coincidence.