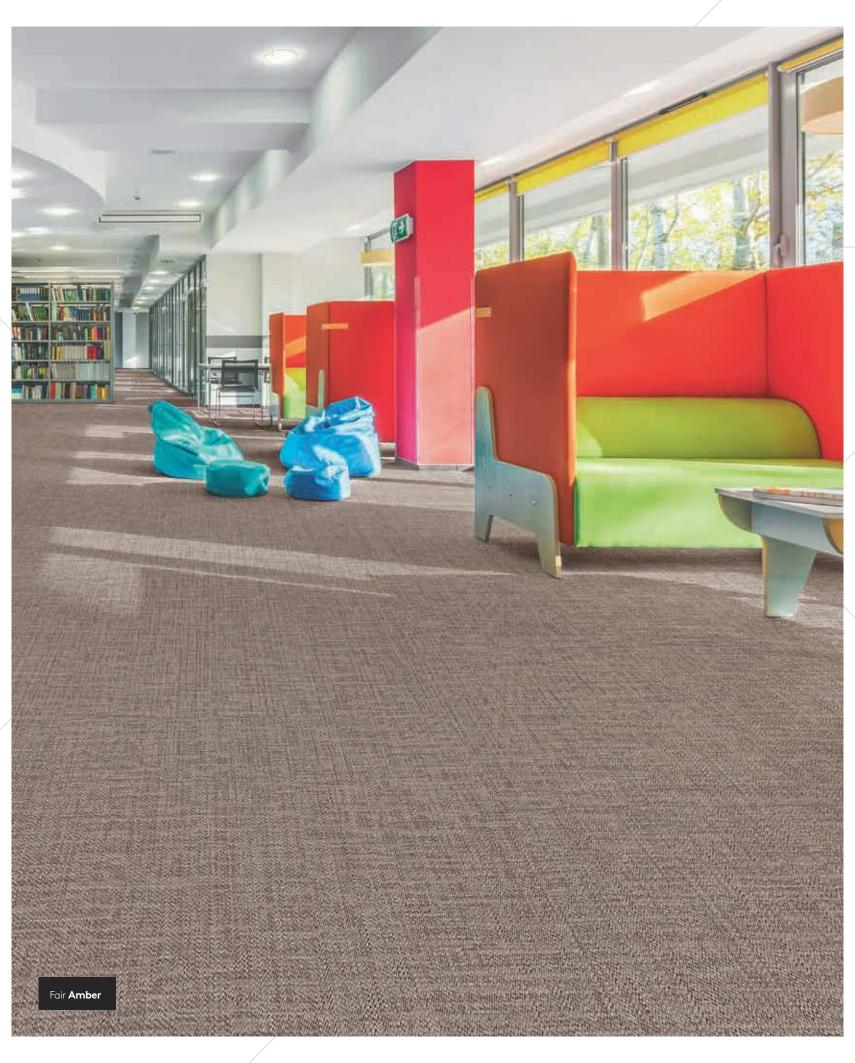

#### Fair play.

The shortest way between two points is a straight line. No wriggling about. No bending over backwards. Your design is yours, by design. Honest, simple, clear. A subtle grid that brings order to chaos. Wish everything were so well-delineated.

Fair. I'm straight with a twist.

#### Meet the fair side of our family.

Neo ■

■ ntgrate<sup>®</sup> essentials

Miguel ■

Mika ■

Matisse ■

Nathan ■

Antoinette